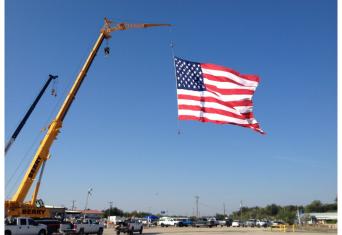

flag

**Continued on page 4-Oil Show** 

Bay Ltd-The Berry Company exhibits a crane with 40 x 80'