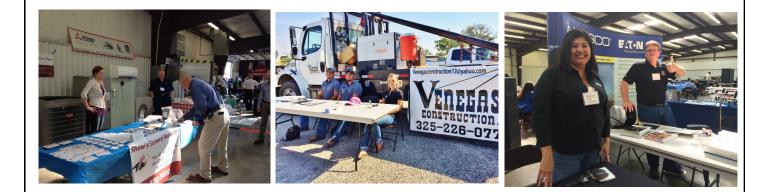

The actual trade show began Thursday, October 1st at 9am at the Convention Center. Thirty-six indoor and outdoor exhibitors from Ozona, Odessa, Pasadena, Abilene, Barnhart, San Angelo, Converse, Midland, Irving, Big Lake, Grandbury, Austin, Waller, Houston, San Antonio, Boyd and even Broken Arrow and Tulsa, Oklahoma were present. Half of these exhibitors were new to the local show, the other half repeat exhibitors.

flag

**Continued on page 4-Oil Show** 

Bay Ltd-The Berry Company exhibits a crane with 40 x 80'