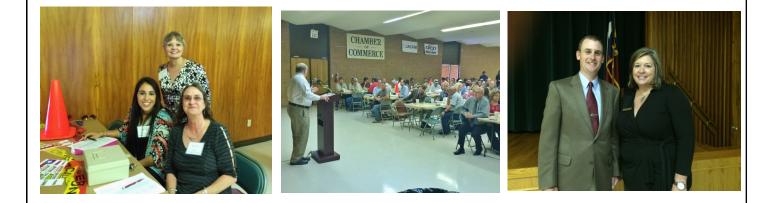

The actual trade show began Thursday, October 1st at 9am at the Convention Center. Thirty-six indoor and outdoor exhibitors from Ozona, Odessa, Pasadena, Abilene, Barnhart, San Angelo, Converse, Midland, Irving, Big Lake, Grandbury, Austin, Waller, Houston, San Antonio, Boyd and even Broken Arrow and Tulsa, Oklahoma were present. Half of these exhibitors were new to the local show, the other half repeat exhibitors.

A networking luncheon, also held Thursday at the Civic Center, featuring keynote speaker State Representative Andrew Murr, drew 170 people. Once again, sponsors were acknowledged and thanked for their support. County Judge Fred Deaton gave a welcome to all of the out of town guests and introduced Representative Murr.

Along with the discussions about the oil and gas industry, Representative Murr highlighted some of the new laws and the upcoming State Constitutional Amendment Election on November 3rd, "I voted for all seven amendments and I encourage you all to vote for all seven," said Murr. He discussed Proposition 7, which if passed, will add \$2.5 billion from motor vehicle sales tax to the Texas Highway Fund.