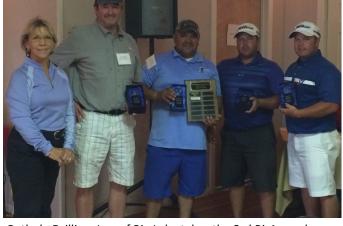

The show kicked off on Wednesday, September 30th, with the 3rd Bi-Annual Golf

Open held at the Ozona Country Club. There were 47 players, or 12 teams, that signed up for the event and played throughout the day. That evening, golfers and exhibitors that had checked in earlier, enjoyed a BBQ buffet while being entertained by local talent. Show sponsors were recognized and prizes were presented to golf open winners.