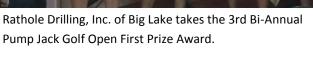

The show kicked off on Wednesday, September 30th, with the 3rd Bi-Annual Golf

Open held at the Ozona Country Club. There were 47 players, or 12 teams, that signed up for the event and played throughout the day. That evening, golfers and exhibitors that had checked in earlier, enjoyed a BBQ buffet while being entertained by local talent. Show sponsors were recognized and prizes were presented to golf open winners.